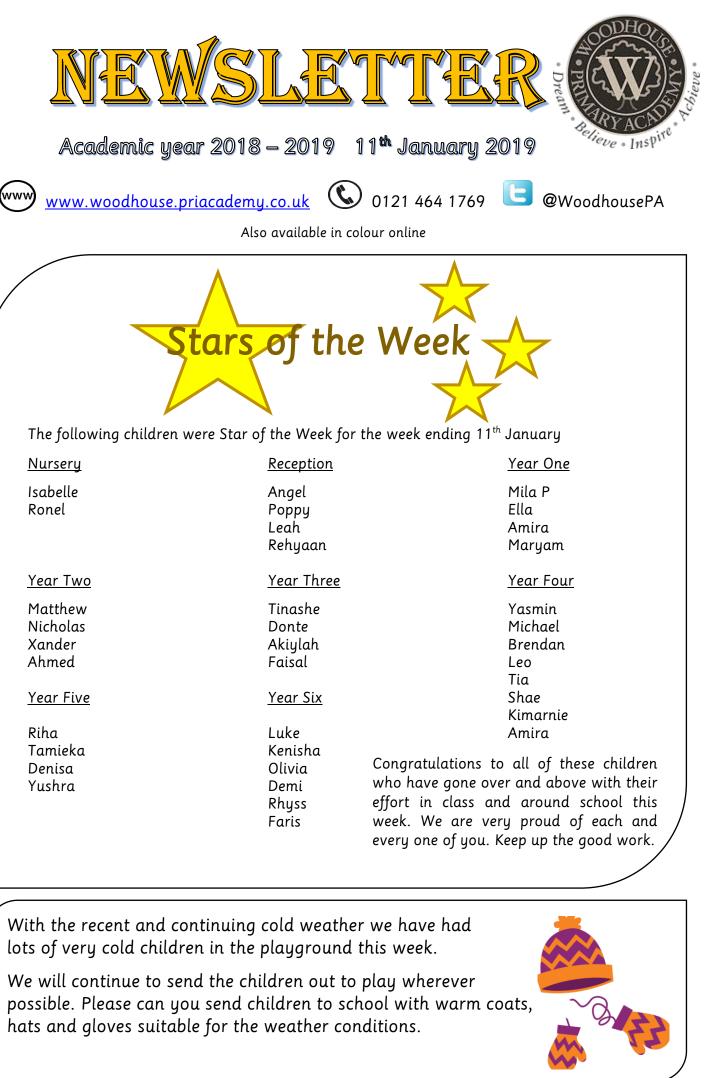

Nursery Isabelle Ronel <u>Year Two</u> Matthew

ไพพพ

We will continue to send the children out to play wherever possible. Please can you send children to school with warm coats, hats and gloves suitable for the weather conditions.